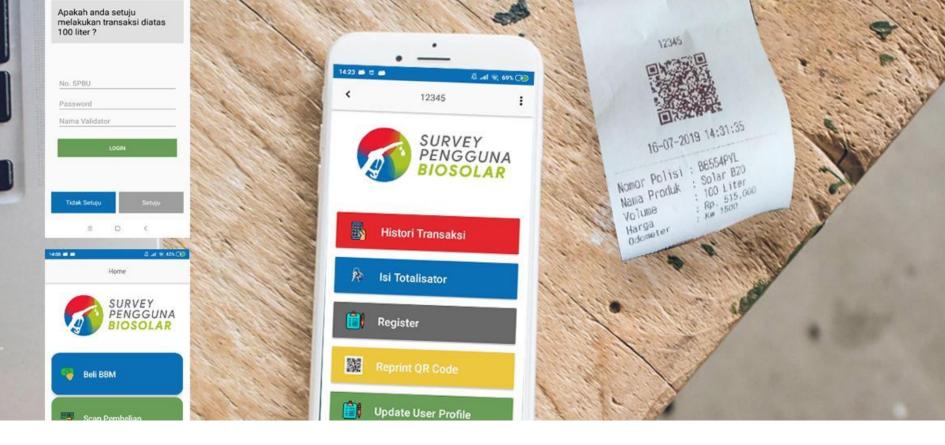

#### BioSolar transaction tracking mobile application

π

û

Komunigrafik develop mobile application to track Biosolar transaction in Pertamina gas station Also generate QR-Code for receipts