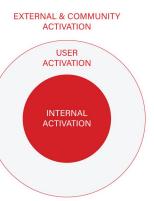

# EIMB NIAGA

In partnership with ONECOMM INDONESIA, Komunigrafik develop system to support CIMB Click - CIMB NIaga internet banking activation :

• External & community activation

Online entrepreneur awards held to activate CIMBClicks as payment option among online entrepreneur

• User activation

We develop Click-Shopping, special promotion website for CIMB Clicks users

Internal activation

We develop CIMBClicks Learn&share - online learning for CIMB Niaga customer service to learn CIMBClicks product, this application also facilitate internal team to do product presentation for potential customer