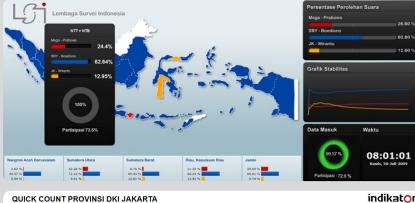

#### **Quick Count System**

S)

1

Komunigrafik develop quick count system to gather information from surveyor sent election result through mobile apps and SMS. System then do statistical calculation and present the result into graphical dashboard.