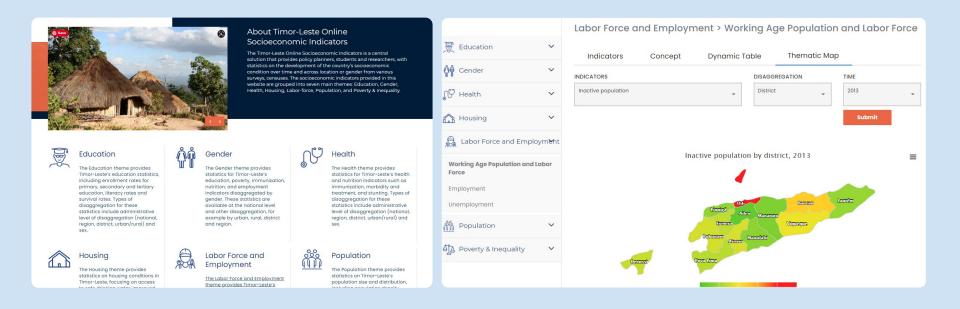

#### **Timor Leste Online Socio Economic Indicators**

This website developed for Timor-Leste statistic office with support from World Bank to present socio-economic data indicator