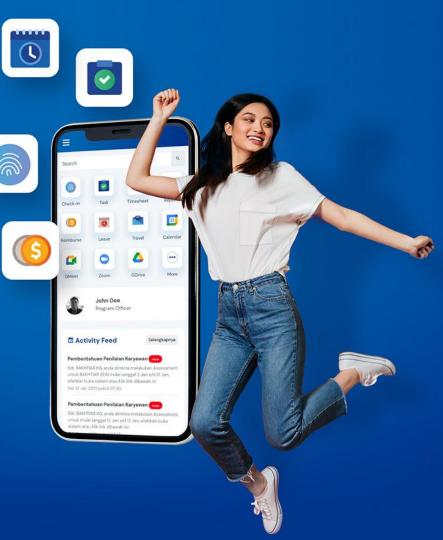

# ekinerja by Komunigrafik

Fasilitasi karyawan Anda menjalani cara kerja baru

- Pengelolaan data karyawan
- Employee Self-service
- Absensi & Timesheet
- Company Internal Portal
- Application library
- Project Task management
- Employee review
- Document & mail management