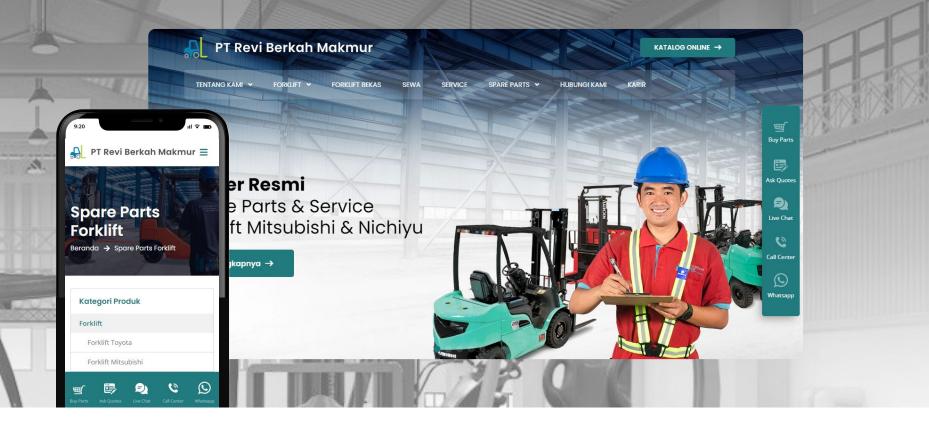

#### Revi Berkah Makmur

Website design & CMS development Revi Berkah Makmur is forklift distribution company in Jakarta Our objective is to build mobile-responsive website to support their sales