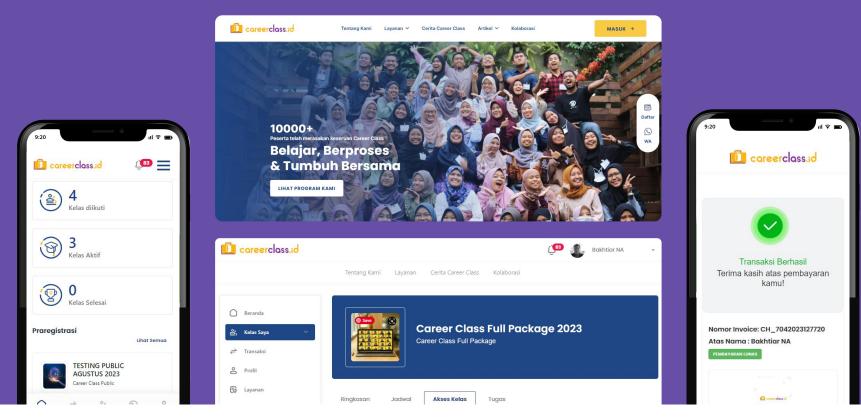

## 💼 careerclass.id

Career Class is community-based online learning platform.

We build website to facilitate Career Class users to buy class through online transaction and facilitate their members to access course materials, schedule and tasks