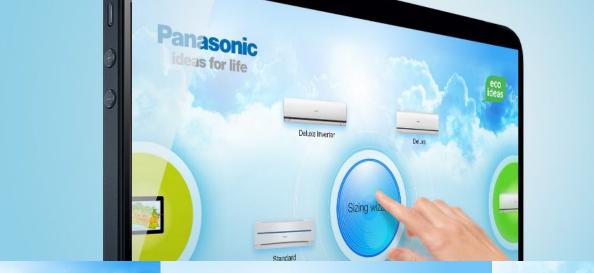

## **Panasonic**

Interactive multimedia - touch screen kiosk

This interactive display developed to assist customer decide types of product suitable for them and communicate product features.

Interactive multimedia for INNOVASTRA Create interactive multimedia CD to present Astra companies innovation