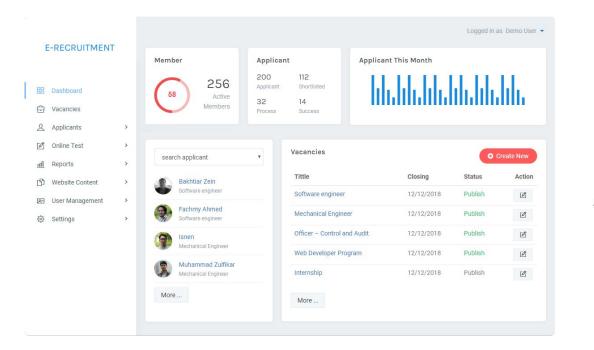

#### e-Recruitment System

Komunigrafik develop custom online recruitment to facilitate applicant registration, online testing and selection process