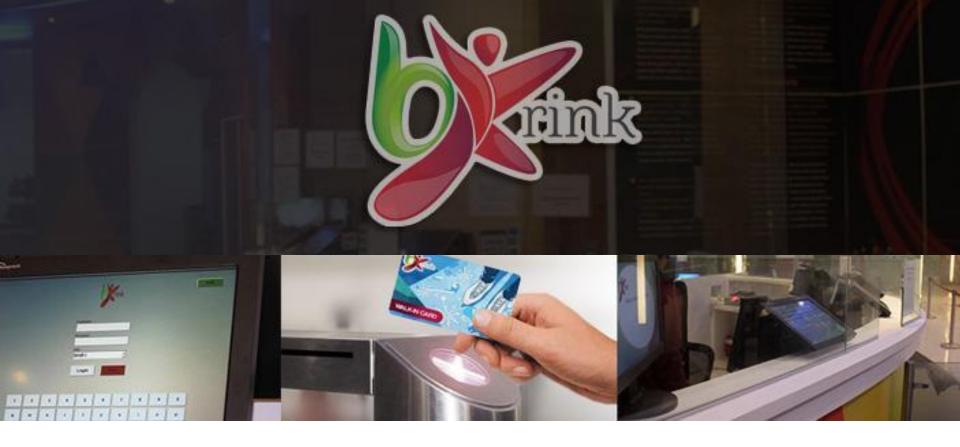

#### BXRINK - Point of Sales & Gate system

Custom point of sales system for skating area rental with integration to RFID-based gate access