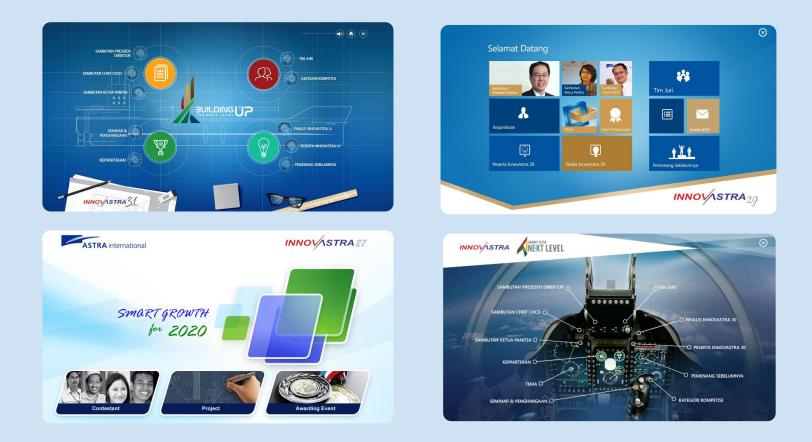

## **Panasonic**

Interactive multimedia - touch screen kiosk

This interactive display developed to assist customer decide types of product suitable for them and communicate product features.

Interactive multimedia for INNOVASTRA Create interactive multimedia CD to present Astra companies innovation

**ASTRA** international

BIOFIN