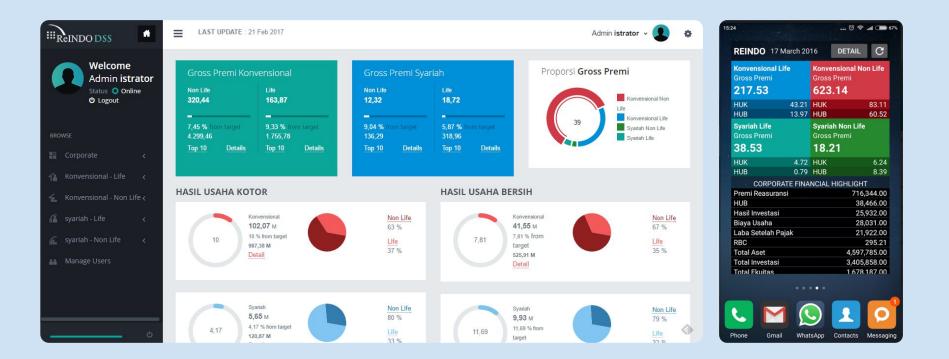

#### **ReINDO Executive Dashboard**

Komunigrafik develop web-based dashboard for top executive and management to monitor several key indicators. This data also presented as mobile application widget in smart-phone