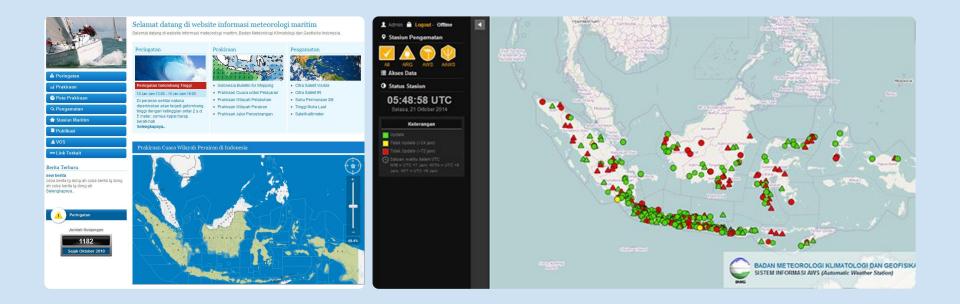

#### Maritime & Automatic Weather Information System

Komunigrafik develop web-based interactive map to track status and data from weather station operated by BMKG across Indonesia