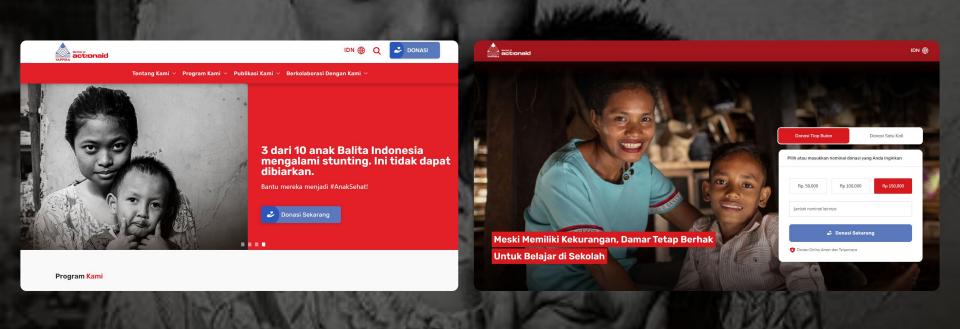

#### YAPPIKA actionaid

Website design & CMS development with payment integration for donation YAPPIKA is a non-profit organization that has been active for 30 years in Indonesia working for policy advocacy and improvement of public services in Indonesia.

#### YAPPIKA actionaid - Management Information System

Web-based system to assist YAPPIKA employee managing their HR and productivity related activities, from daily attendance, time-tracking report, financial reimbursement, business trip request/report, leave management and employee database