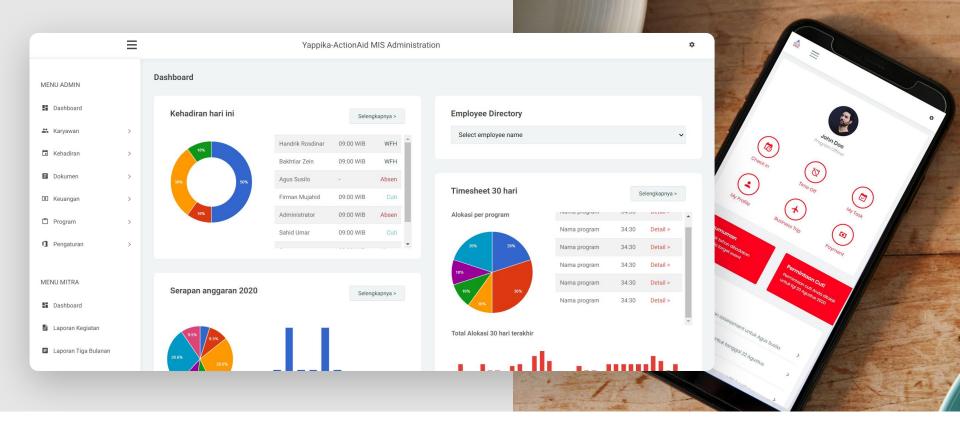

#### YAPPIKA actionaid - Management Information System

Web-based system to assist YAPPIKA employee managing their HR and productivity related activities, from daily attendance, time-tracking report, financial reimbursement, business trip request/report, leave management and employee database