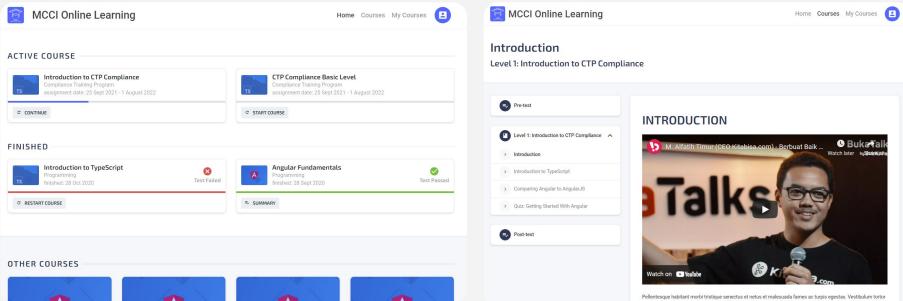

#### **MCCI - Online Learning**

Online learning system developed for Mitsubishi Chemical Indonesia, with integration to organization structure for assignment approval This online learning also provide online evaluation and report for HR & management team.