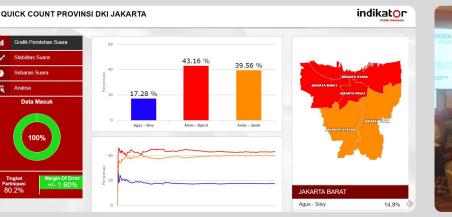

#### **Quick Count System**

S)

1

Komunigrafik develop quick count system to gather information from surveyor sent election result through mobile apps and SMS. System then do statistical calculation and present the result into graphical dashboard.