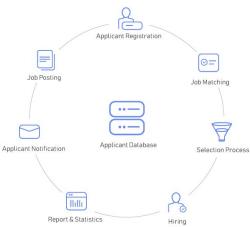

#### e-Recruitment System

Komunigrafik develop custom online recruitment to facilitate applicant registration, online testing and selection process